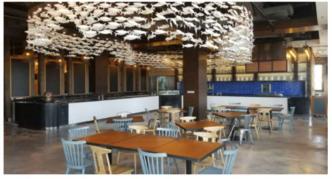

#### Past and Present

PROJECT: 2,500 SQ.F.

THE NEW LOCATION FOR THIS RESTAURANT IS PROPOSED WITHIN THE OLD CENTRAL POLICE STATION. AS PART OF THE REVITALISATION PROJECT, IT WAS IMPORTANT FOR THE DESIGN OF THE RESTAURANT, WHICH IS INSIDE THE OLD PRISON CELLS, TO REFLECT A HINT OF ITS PAST AND HERITAGE, BUT ALSO TO INTRODUCE VIBRANCE AND LIFE TO THE WALLS FOR CUSTOMERS TO ENJOY.

CENTRAL

SECTIONA - AT

PORTFOLIO OF DESIGN WORKS