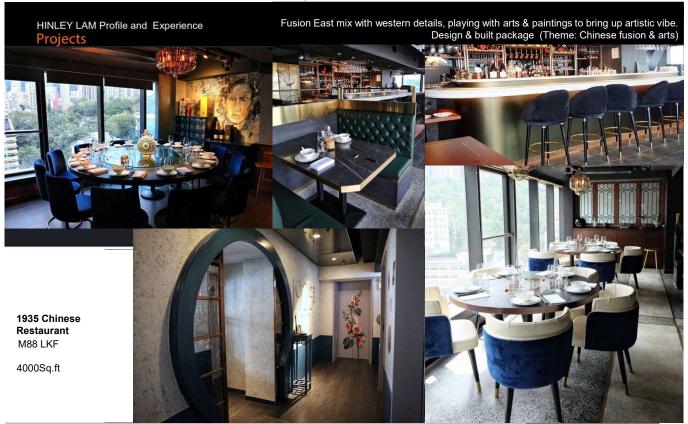

## 13 | Commercial Project- 1935 Restaurant (HK)

14 Commercial Project- TaiWan Restaurant (HK)

Foodcourt at Lisboeta Macau (20,000sqft) 1935 Restaurant at M88 LKF (4000sqft)