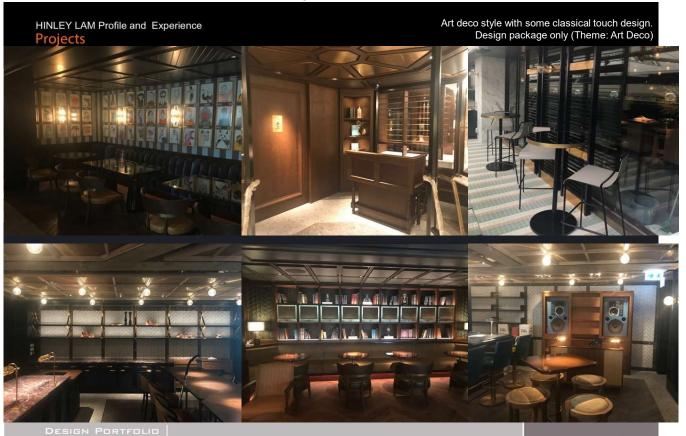

# 11 | Commercial Project- E-Motion (HK)



## 12 Open bid — Central old police station (HK)

HINLEY LAM Profile and Experience Projects

#### Past and Present



PROJECT: 2,500 SQ.F.

THE NEW LOCATION FOR THIS RESTAURANT IS PROPOSED WITHIN THE OLD CENTRAL POLICE STATION. AS PART OF THE REVITALISATION PROJECT, IT WAS IMPORTANT FOR THE DESIGN OF THE RESTAURANT, WHICH IS INSIDE THE OLD PRISON CELLS, TO REFLECT A HINT OF ITS PAST AND HERITAGE, BUT ALSO TO INTRODUCE VIBRANCE AND LIFE TO THE WALLS FOR CUSTOMERS TO ENJOY.



CENTRAL





SECTIONA - AT

PORTFOLIO OF DESIGN WORKS

## 13 | Commercial Project- 1935 Restaurant (HK)



14 Commercial Project- TaiWan Restaurant (HK)



## 15 | Commercial Project- C Bar + VIP rooms (HK)



# 16 Commercial Project- Royal Garden Bar & Restaurant (HK)



# 17 | Commercial Project- Rio Grill Restaurant ( Macau)

HINLEY LAM Profile and Experience Projects

Loft warehouse style with arts & sculpture features
Design package only (Theme: Ocean)













## Commercial Project- A Café Bakery & Restaurant QingDao (China)

HINLEY LAM Profile and Experience **Projects** 

Loft style crossover some classical elements Design package only (Theme: Raw & classical )







QingDao

6000Sq.ft



## 19 | Commercial Project- Plaza Casino (Macau)

HINLEY LAM Profile and Experience Projects

#### FOUR SEASONS - PLAZA CASINO

TAIPA, MACAU

PROJECT: 4,200 SQ.F.

THE VIP ROOM WAS DESIGNED WITH THE INTENTION OF CREATING AN INTIMATE LUXURY EXPERIENCE FOR HIGH-END CUSTOMERS WITH THEIR OWN SPECIAL PLAYING AND LOUNGING AREA. THE ROOM WAS FITTED WITH TRADITION-A