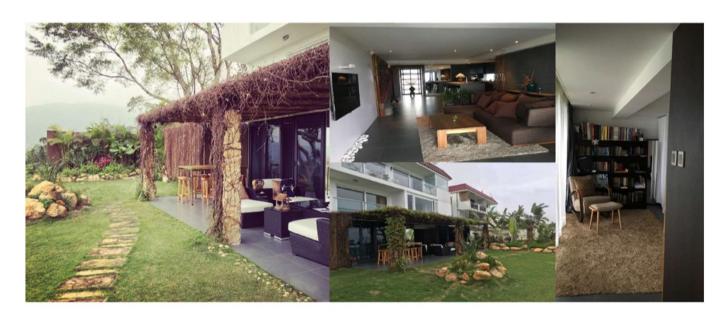

## Residential Project- Sai Kung Hillside House (HK)

HINLEY LAM Profile and Experience Projects

Zen with some Bali style Design & built + Landscape design (Theme: Zen living)

**Sai Kung Hillside House** 2000Sq.ft + 6000Sq.ft Garden