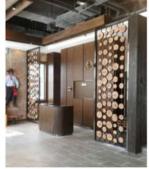

## 12 Open bid — Central old police station (HK)

HINLEY LAM Profile and Experience Projects

#### Past and Present

PROJECT: 2,500 SQ.F.

THE NEW LOCATION FOR THIS RESTAURANT IS PROPOSED WITHIN THE OLD CENTRAL POLICE STATION. AS PART OF THE REVITALISATION PROJECT, IT WAS IMPORTANT FOR THE DESIGN OF THE RESTAURANT, WHICH IS INSIDE THE OLD PRISON CELLS, TO REFLECT A HINT OF ITS PAST AND HERITAGE, BUT ALSO TO INTRODUCE VIBRANCE AND LIFE TO THE WALLS FOR CUSTOMERS TO ENJOY.

CENTRAL

SECTIONA - AT

PORTFOLIO OF DESIGN WORKS