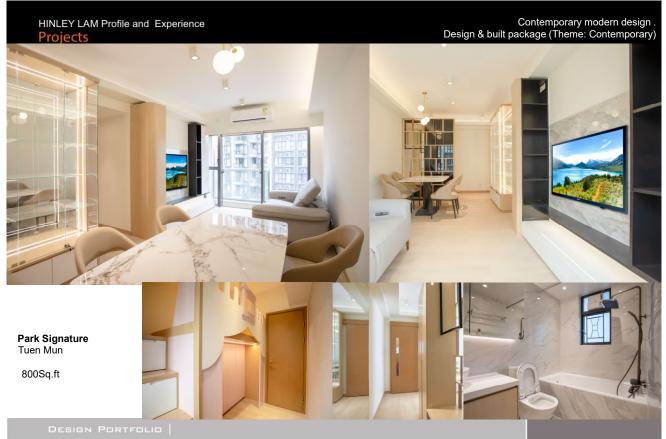

ATING AN INTIMATE LUXURY EXPERIENCE FOR HIGH-END CUSTOMERS WITH THEIR OWN SPECIAL PLAYING AND LOUNGING AREA. THE ROOM WAS FITTED WITH TRADITION-AL CHINESE DESIGNS AND PATTERNS MIXED WITH CON-TEMPORARY LIGHTING TO BRIGHTEN UP THE SPACE. THE COLOURS OF RED AND GOLD WERE USED TO ALLOW USERS A SENSE OF LUCK WEALTH.





#### Grand and Expuisite







## 20 Residential Project- The Parkview (HK)

HINLEY LAM Profile and Experience Projects

Ming dynasty with a modern touch for this high-end residential project Design & built package (Theme: Ming Dynasty)



**The Parkview** 88 Tai Tam Road

3000Sq.ft





## 21 Residential Project- The Parkview (HK)



#### 22 Residential Project- The Riva (HK)



## Residential Project- Celestial Heights (HK)



## 24 Residential Project- Park Signature (HK)



## 25 | Residential Project- Healthy Village (HK)



## Residential Project- Sai Kung Hillside House (HK)

HINLEY LAM Profile and Experience Projects

Zen with some Bali style Design & built + Landscape design (Theme: Zen living)



**Sai Kung Hillside House** 2000Sq.ft + 6000Sq.ft Garden

# Previous works experience

-----



28 | Vervain Resources— Coombe 9 (HK)



# 29 | Vervain Resources— wms 8 Bathrooms (HK)



30 | Leigh & Orange Ltd — нкизт (нк)



31 Leigh & Orange Ltd — Morpheus (Macau)



# 32 | Wilber & Associate – swcs (HK)



# 



## 34 | Aedas — Carnival (HK)



# Aedas — Standard Charter (HK)

#### HINLEY LAM Profile and Experience









# 36 | Aedas — Huawei (SZ China)

#### HINLEY LAM Profile and Experience



# 37 | Aedas — AIA (HK)



# 38 | Aedas — SZ Airport (SZ