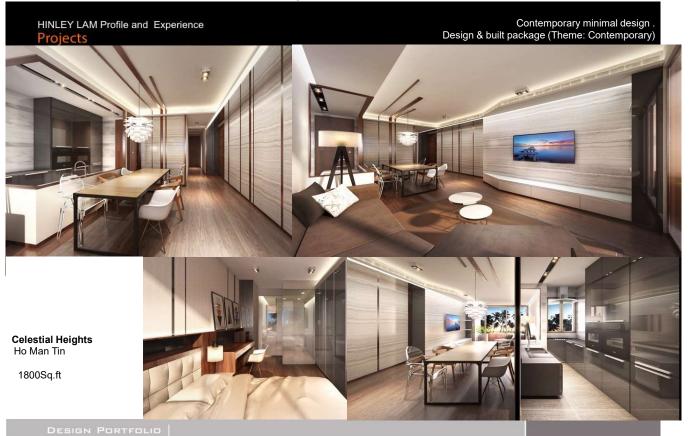

HE VIP ROOM WAS DESIGNED WITH THE INTENTION OF CREATING AN INTIMATE LUXURY EXPERIENCE FOR HIGH-END CUSTOMERS WITH THEIR OWN SPECIAL PLAYING AND LOUNGING AREA. THE ROOM WAS FITTED WITH TRADITION-AL CHINESE DESIGNS AND PATTERNS MIXED WITH CON-TEMPORARY LIGHTING TO BRIGHTEN UP THE SPACE. THE COLOURS OF RED AND GOLD WERE USED TO ALLOW USERS A SENSE OF LUCK WEALTH.





#### Grand and Expuisite







## 20 Residential Project- The Parkview (HK)

HINLEY LAM Profile and Experience Projects

Ming dynasty with a modern touch for this high-end residential project Design & built package (Theme: Ming Dynasty)



**The Parkview** 88 Tai Tam Road

3000Sq.ft





## 21 Residential Project- The Parkview (HK)



#### 22 Residential Project- The Riva (HK)



## Residential Project- Celestial Heights (HK)



## 24 Residential Project- Park Signature (HK)



## 25 | Residential Project- Healthy Village (HK)



## Residential Project- Sai Kung Hillside House (HK)

HINLEY LAM Profile and Experience Projects

Zen with some Bali style Design & built + Landscape design (Theme: Zen living)



**Sai Kung Hillside House** 2000Sq.ft + 6000Sq.ft Garden

# Previous works experience

-----



28 | Vervain Resources— Coombe 9 (HK)



# 29 | Vervain Resources— wms 8 Bathrooms (HK)



30 | Leigh & Orange Ltd — нкизт (нк)



31 Leigh & Orange Ltd — Morpheus (Macau)



# 32 | Wilber & Associate – swcs (HK)



# 



## 34 | Aedas — Carnival (HK)



# Aedas — Standard Charter (HK)

#### HINLEY LAM Profile and Experience









# 36 | Aedas — Huawei (SZ China)

#### HINLEY LAM Profile and Experience



# 37 |