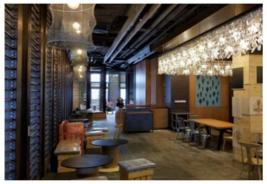

#### Past and Present

PROJECT: 2,500 SQ.F.

THE NEW LOCATION FOR THIS RESTAURANT IS PROPOSED WITHIN THE OLD CENTRAL POLICE STATION. AS PART OF THE REVITALISATION PROJECT, IT WAS IMPORTANT FOR THE DESIGN OF THE RESTAURANT, WHICH IS INSIDE THE OLD PRISON CELLS, TO REFLECT A HINT OF ITS PAST AND HERITAGE, BUT ALSO TO INTRODUCE VIBRANCE AND LIFE TO THE WALLS FOR CUSTOMERS TO ENJOY.

CENTRAL

SECTIONA - AT

PORTFOLIO OF DESIGN WORKS