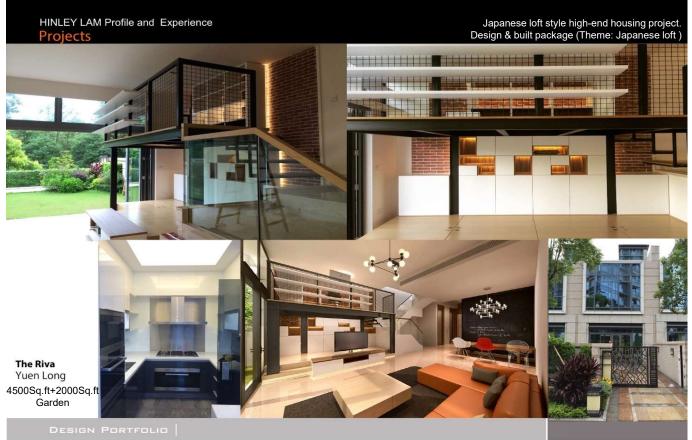

LAZA CASINO

TAIPA, MACAU

PROJECT: 4,200 SQ.F.

THE VIP ROOM WAS DESIGNED WITH THE INTENTION OF CREATING AN INTIMATE LUXURY EXPERIENCE FOR HIGH-END CUSTOMERS WITH THEIR OWN SPECIAL PLAYING AND LOUNGING AREA. THE ROOM WAS FITTED WITH TRADITION-AL CHINESE DESIGNS AND PATTERNS MIXED WITH CON-TEMPORARY LIGHTING TO BRIGHTEN UP THE SPACE. THE COLOURS OF RED AND GOLD WERE USED TO ALLOW USERS A SENSE OF LUCK WEALTH.





#### Grand and Expuisite







## 20 Residential Project- The Parkview (HK)

HINLEY LAM Profile and Experience Projects

Ming dynasty with a modern touch for this high-end residential project Design & built package (Theme: Ming Dynasty)



**The Parkview** 88 Tai Tam Road

3000Sq.ft





## 21 Residential Project- The Parkview (HK)



#### 22 Residential Project- The Riva (HK)



## Residential Project- Celestial Heights (HK)



## 24 Residential Project- Park Signature (HK)



## 25 | Residential Project- Healthy Village (HK)



## Residential Project- Sai Kung Hillside House (HK)

HINLEY LAM Profile and Experience Projects

Zen with some Bali style Design & built + Landscape design (Theme: Zen living)



**Sai Kung Hillside House** 2000Sq.ft + 6000Sq.ft Garden

# Previous works experience

-----



28 | Vervain Resources— Coombe 9 (HK)



# 29 | Vervain Resources— wms 8 Bathrooms (HK)



30 | Leigh & Orange Ltd — нкизт (нк)



31 Leigh & Orange Ltd — Morpheus (Macau)



# 32 | Wilber & Associate – swcs (HK)



# 



## 34 | Aedas — Carnival (HK)



# Aedas — Standard Charter (HK)

#### HINLEY LAM Profile and Experience









# 36 | Aedas — Huawei (SZ China)