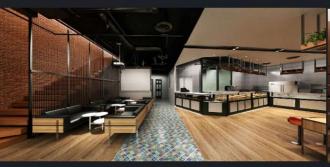

## 12 Open bid — Central old police station (HK)

HINLEY LAM Profile and Experience Projects

#### Past and Present

PROJECT: 2,500 SQ.F.

THE NEW LOCATION FOR THIS RESTAURANT IS PROPOSED WITHIN THE OLD CENTRAL POLICE STATION. AS PART OF THE REVITALISATION PROJECT, IT WAS IMPORTANT FOR THE DESIGN OF THE RESTAURANT, WHICH IS INSIDE THE OLD PRISON CELLS, TO REFLECT A HINT OF ITS PAST AND HERITAGE, BUT ALSO TO INTRODUCE VIBRANCE AND LIFE TO THE WALLS FOR CUSTOMERS TO ENJOY.

CENTRAL

SECTIONA - AT

PORTFOLIO OF DESIGN WORKS