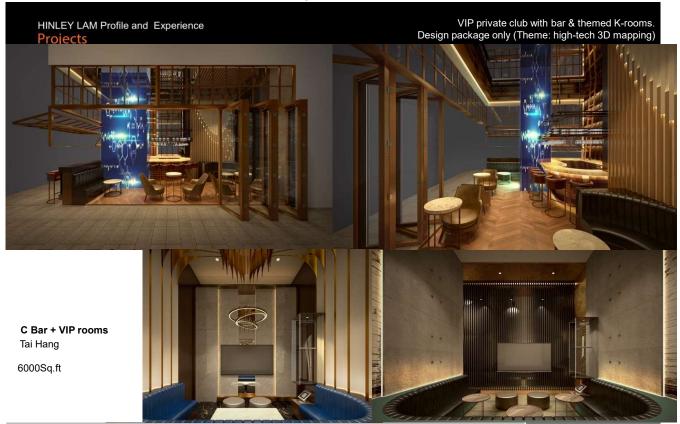

real - APAC(HK)

HINLEY LAM Profile and Experience Projects







# 11 | Commercial Project- E-Motion (HK)



## 12 Open bid — Central old police station (HK)

HINLEY LAM Profile and Experience Projects

#### Past and Present



PROJECT: 2,500 SQ.F.

THE NEW LOCATION FOR THIS RESTAURANT IS PROPOSED WITHIN THE OLD CENTRAL POLICE STATION. AS PART OF THE REVITALISATION PROJECT, IT WAS IMPORTANT FOR THE DESIGN OF THE RESTAURANT, WHICH IS INSIDE THE OLD PRISON CELLS, TO REFLECT A HINT OF ITS PAST AND HERITAGE, BUT ALSO TO INTRODUCE VIBRANCE AND LIFE TO THE WALLS FOR CUSTOMERS TO ENJOY.



CENTRAL





SECTIONA - AT

PORTFOLIO OF DESIGN WORKS

## 13 | Commercial Project- 1935 Restaurant (HK)



14 Commercial Project- TaiWan Restaurant (HK)



## 15 | Commercial Project- C Bar + VIP rooms (HK)



# 16 Commercial Project- Royal Garden Bar & Restaurant (HK)



# 17 | Commercial Project- Rio Grill Restaurant ( Macau)

HINLEY LAM Profile and Experience Projects

Loft warehouse style with arts & sculpture features
Design package only (Theme: Ocean)













## Commercial Project- A Café Bakery & Restaurant QingDao (China)

HINLEY LAM Profile and Experience **Projects** 

Loft style crossover some classical elements Design package only (Theme: Raw & classical )







QingDao

6000Sq.ft



## 19 | Commercial Project- Plaza Casino (Macau)

HINLEY LAM Profile and Experience Projects

#### FOUR SEASONS - PLAZA CASINO

TAIPA, MACAU

PROJECT: 4,200 SQ.F.

THE VIP ROOM WAS DESIGNED WITH THE INTENTION OF CREATING AN INTIMATE LUXURY EXPERIENCE FOR HIGH-END CUSTOMERS WITH THEIR OWN SPECIAL