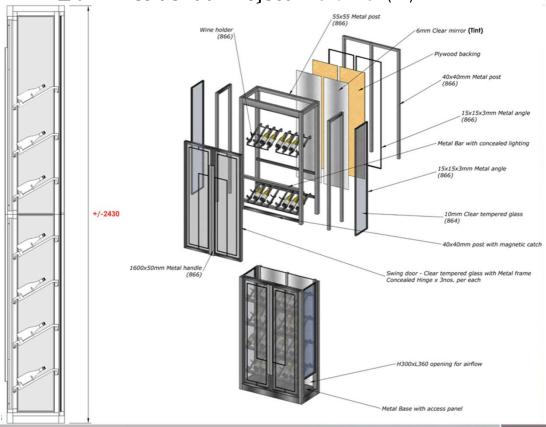

and Experience Projects

#### FOUR SEASONS - PLAZA CASINO

TAIPA, MACAU

PROJECT: 4,200 SQ.F.

THE VIP ROOM WAS DESIGNED WITH THE INTENTION OF CREATING AN INTIMATE LUXURY EXPERIENCE FOR HIGH-END CUSTOMERS WITH THEIR OWN SPECIAL PLAYING AND LOUNGING AREA. THE ROOM WAS FITTED WITH TRADITION-AL CHINESE DESIGNS AND PATTERNS MIXED WITH CON-TEMPORARY LIGHTING TO BRIGHTEN UP THE SPACE. THE COLOURS OF RED AND GOLD WERE USED TO ALLOW USERS A SENSE OF LUCK WEALTH.





#### Grand and Expuisite







## 20 Residential Project- The Parkview (HK)

HINLEY LAM Profile and Experience Projects

Ming dynasty with a modern touch for this high-end residential project Design & built package (Theme: Ming Dynasty)



**The Parkview** 88 Tai Tam Road

3000Sq.ft





## 21 Residential Project- The Parkview (HK)



#### 22 Residential Project- The Riva (HK)



## Residential Project- Celestial Heights (HK)



## 24 Residential Project- Park Signature (HK)



## 25 | Residential Project- Healthy Village (HK)



## Residential Project- Sai Kung Hillside House (HK)

HINLEY LAM Profile and Experience Projects

Zen with some Bali style Design & built + Landscape design (Theme: Zen living)



**Sai Kung Hillside House** 2000Sq.ft + 6000Sq.ft Garden

# Previous works experience

-----



28 | Vervain Resources— Coombe 9 (HK)



# 29 | Vervain Resources— wms 8 Bathrooms (HK)



30 | Leigh & Orange Ltd — нкизт (нк)



31 Leigh & Orange Ltd — Morpheus (Macau)



# 32 | Wilber & Associate – swcs (HK)



# 



## 34 | Aedas — Carnival (HK)



# Aedas — Standard Charter (HK)

#### HINLEY LAM Profile and Experie