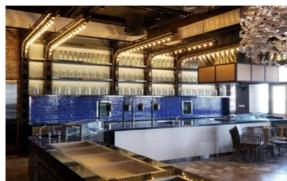

#### Past and Present

PROJECT: 2,500 SQ.F.

THE NEW LOCATION FOR THIS RESTAURANT IS PROPOSED WITHIN THE OLD CENTRAL POLICE STATION. AS PART OF THE REVITALISATION PROJECT, IT WAS IMPORTANT FOR THE DESIGN OF THE RESTAURANT, WHICH IS INSIDE THE OLD PRISON CELLS, TO REFLECT A HINT OF ITS PAST AND HERITAGE, BUT ALSO TO INTRODUCE VIBRANCE AND LIFE TO THE WALLS FOR CUSTOMERS TO ENJOY.

CENTRAL

SECTIONA - AT

PORTFOLIO OF DESIGN WORKS