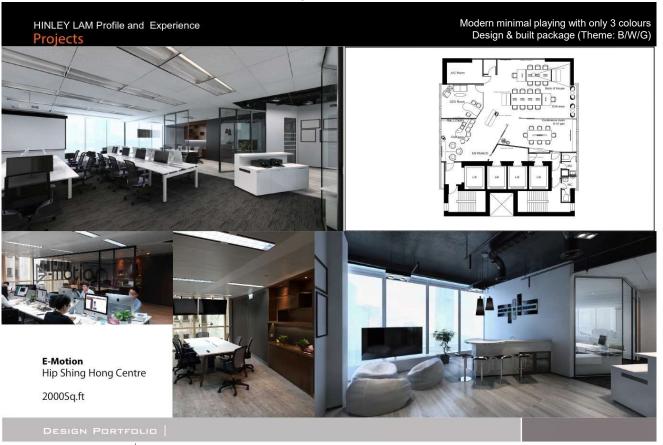

ture, interior design, design concept, sustainable design, construction drawings, landscape design, brandings etc



#### PROJECT MANAGEMENT

client representation, cost control, construction scheduling, BMO coordinations, quality control and risk analysis



#### CONSTRUCTION

Coordination with subcontractors, quality management system



#### CLIENT RELATIONSHIP

Handover package, as-built drawings, after sales services



# Design & Built

\_\_\_\_\_

By myself



6 Commercial Project- Interactive Brokers (HK)



7 | Commercial Project- Amphi Co-working (HK)





## 8 | Commercial Project- Xinhua Media HQ (HK)



Commercial Project- CityFM (HK)







## 10 Commercial Project- Loreal - APAC(HK)

HINLEY LAM Profile and Experience Projects







# 11 | Commercial Project- E-Motion (HK)



## 12 Open bid — Central old police station (HK)

HINLEY LAM Profile and Experience Projects

#### Past and Present



PROJECT: 2,500 SQ.F.

THE NEW LOCATION FOR THIS RESTAURANT IS PROPOSED WITHIN THE OLD CENTRAL POLICE STATION. AS PART OF THE REVITALISATION PROJECT, IT WAS IMPORTANT FOR THE DESIGN OF THE RESTAURANT, WHICH IS INSIDE THE OLD PRISON CELLS, TO REFLECT A HINT OF ITS PAST AND HERITAGE, BUT ALSO TO INTRODUCE VIBRANCE AND LIFE TO THE WALLS FOR CUSTOMERS TO ENJOY.



CENTRAL





SECTIONA - AT

PORTFOLIO OF DESIGN WORKS

## 13 | Commercial Project- 1935 Restaurant (HK)



14 Commercial Project- TaiWan Restaurant (HK)



## 15 | Commercial Project- C Bar + VIP rooms (HK)



# 16 Commercial Project- Royal Garden Bar & Restaurant (HK)



# 17 | Commercial Project- Rio Grill Restaur