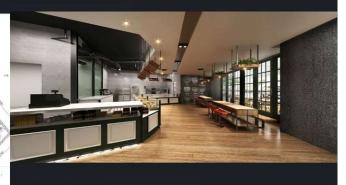

## Commercial Project- A Café Bakery & Restaurant QingDao (China)

HINLEY LAM Profile and Experience **Projects** 

Loft style crossover some classical elements Design package only (Theme: Raw & classical )

QingDao

6000Sq.ft