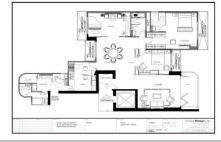

## 20 Residential Project- The Parkview (HK)

HINLEY LAM Profile and Experience Projects

Ming dynasty with a modern touch for this high-end residential project Design & built package (Theme: Ming Dynasty)

**The Parkview** 88 Tai Tam Road

3000Sq.ft