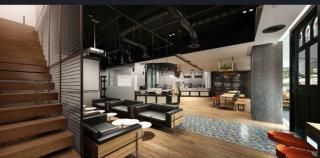

## 12 Open bid — Central old police station (HK)

HINLEY LAM Profile and Experience Projects

#### Past and Present

PROJECT: 2,500 SQ.F.

THE NEW LOCATION FOR THIS RESTAURANT IS PROPOSED WITHIN THE OLD CENTRAL POLICE STATION. AS PART OF THE REVITALISATION PROJECT, IT WAS IMPORTANT FOR THE DESIGN OF THE RESTAURANT, WHICH IS INSIDE THE OLD PRISON CELLS, TO REFLECT A HINT OF ITS PAST AND HERITAGE, BUT ALSO TO INTRODUCE VIBRANCE AND LIFE TO THE WALLS FOR CUSTOMERS TO ENJOY.

CENTRAL

SECTIONA - AT

PORTFOLIO OF DESIGN WORKS