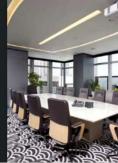

## 12 Open bid — Central old police station (HK)

HINLEY LAM Profile and Experience Projects

#### Past and Present

PROJECT: 2,500 SQ.F.

THE NEW LOCATION FOR THIS RESTAURANT IS PROPOSED WITHIN THE OLD CENTRAL POLICE STATION. AS PART OF THE REVITALISATION PROJECT, IT WAS IMPORTANT FOR THE DESIGN OF THE RESTAURANT, WHICH IS INSIDE THE OLD PRISON CELLS, TO REFLECT A HINT OF ITS PAST AND HERITAGE, BUT ALSO TO INTRODUCE VIBRANCE AND LIFE TO THE WALLS FOR CUSTOMERS TO ENJOY.

CENTRAL

SECTIONA - AT

PORTFOLIO OF DESIGN WORKS