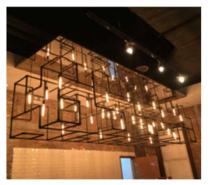

## 12 Open bid — Central old police station (HK)

HINLEY LAM Profile and Experience Projects

#### Past and Present

PROJECT: 2,500 SQ.F.

THE NEW LOCATION FOR THIS RESTAURANT IS PROPOSED WITHIN THE OLD CENTRAL POLICE STATION. AS PART OF THE REVITALISATION PROJECT, IT WAS IMPORTANT FOR THE DESIGN OF THE RESTAURANT, WHICH IS INSIDE THE OLD PRISON CELLS, TO REFLECT A HINT OF ITS PAST AND HERITAGE, BUT ALSO TO INTRODUCE VIBRANCE AND LIFE TO THE WALLS FOR CUSTOMERS TO ENJOY.

CENTRAL

SECTIONA - AT

PORTFOLIO OF DESIGN WORKS