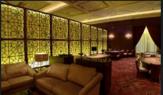

## 19 | Commercial Project- Plaza Casino (Macau)

HINLEY LAM Profile and Experience Projects

#### FOUR SEASONS - PLAZA CASINO

TAIPA, MACAU

PROJECT: 4,200 SQ.F.

THE VIP ROOM WAS DESIGNED WITH THE INTENTION OF CREATING AN INTIMATE LUXURY EXPERIENCE FOR HIGH-END CUSTOMERS WITH THEIR OWN SPECIAL PLAYING AND LOUNGING AREA. THE ROOM WAS FITTED WITH TRADITION-AL CHINESE DESIGNS AND PATTERNS MIXED WITH CON-TEMPORARY LIGHTING TO BRIGHTEN UP THE SPACE. THE COLOURS OF RED AND GOLD WERE USED TO ALLOW USERS A SENSE OF LUCK WEALTH.

#### Grand and Expuisite