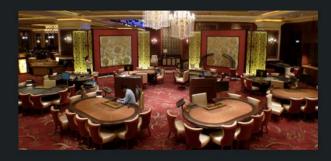

## 19 | Commercial Project- Plaza Casino (Macau)

HINLEY LAM Profile and Experience Projects

#### FOUR SEASONS - PLAZA CASINO

TAIPA, MACAU

PROJECT: 4,200 SQ.F.

THE VIP ROOM WAS DESIGNED WITH THE INTENTION OF CREATING AN INTIMATE LUXURY EXPERIENCE FOR HIGH-END CUSTOMERS WITH THEIR OWN SPECIAL PLAYING AND LOUNGING AREA. THE ROOM WAS FITTED WITH TRADITION-AL CHINESE DESIGNS AND PATTERNS MIXED WITH CON-TEMPORARY LIGHTING TO BRIGHTEN UP THE SPACE. THE COLOURS OF RED AND GOLD WERE USED TO ALLOW USERS A SENSE OF LUCK WEALTH.