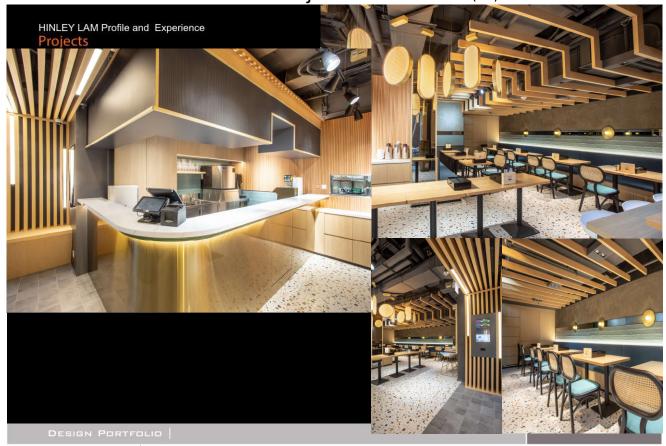

oject- CityFM (HK)







## 10 Commercial Project- Loreal - APAC(HK)

HINLEY LAM Profile and Experience Projects







# 11 | Commercial Project- E-Motion (HK)



## 12 Open bid — Central old police station (HK)

HINLEY LAM Profile and Experience Projects

#### Past and Present



PROJECT: 2,500 SQ.F.

THE NEW LOCATION FOR THIS RESTAURANT IS PROPOSED WITHIN THE OLD CENTRAL POLICE STATION. AS PART OF THE REVITALISATION PROJECT, IT WAS IMPORTANT FOR THE DESIGN OF THE RESTAURANT, WHICH IS INSIDE THE OLD PRISON CELLS, TO REFLECT A HINT OF ITS PAST AND HERITAGE, BUT ALSO TO INTRODUCE VIBRANCE AND LIFE TO THE WALLS FOR CUSTOMERS TO ENJOY.



CENTRAL





SECTIONA - AT

PORTFOLIO OF DESIGN WORKS

## 13 | Commercial Project- 1935 Restaurant (HK)



14 Commercial Project- TaiWan Restaurant (HK)



## 15 | Commercial Project- C Bar + VIP rooms (HK)



# 16 Commercial Project- Royal Garden Bar & Restaurant (HK)



# 17 | Commercial Project- Rio Grill Restaurant ( Macau)

HINLEY LAM Profile and Experience Projects

Loft warehouse style with arts & sculpture features
Design package only (Theme: Ocean)













## Commercial Project- A Café Bakery & Restaurant QingDao (China)

HINLEY LAM Profile and Experience **Projects** 

Loft style crossover some classical elements Design package only (Theme: Raw & classical )







QingDao

6000Sq.ft



## 19 | Commercial Project- Plaza Casino (Macau)

HINLEY LAM Profile and Experience Projects

#### FOUR SEASONS - PLAZA CASINO

TAIPA, MACAU

PROJECT: 4,200 SQ.F.

THE VIP ROOM WAS DESIGNED WITH THE INTENTION OF CREATING AN INTIMATE LUXURY EXP